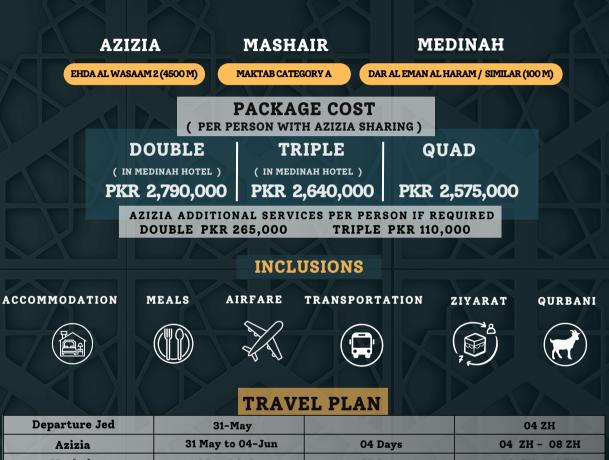

# AZIZIA

- SITUATED AT A DISTANCE OF 4-5 KM FROM HARAM BUT CLOSE ENOUGH TO MINA
- GENDER BASED ACCOMMODATION WITH SHARING OF 4 PERSON IN A ROOM
- FULL BOARD MEALS
- ACCOMMODATION PROVIDED IS TRANSIT IN NATURE WHERE HOTEL AMENITIES ARE NOT AVAILABLE
- SHUTTLE SERVICE TO HARAM DURING STAY IN AZIZIA AS PER THE LAID OUT PLAN. NO TRANSPORT ON (06TH, 07TH & 13TH) ZUL HAJJ FOR HARAM

# MASHAIR (5 DAYS OF HAJJ)

- GYPSUM BOARD AIR CONDITIONED TENTS
- SOFA CUM BED ( 50 CM ), PILLOWS & BLANKETS
- GROUP WASH ROOMS
- FULL BOARD MEALS ON A BUFFET SETTING

### HOTEL MEDINAH

- DAR AL EMAN AL HARAM HOTEL / SIMILAR SITUATED AT THE DISTANCE OF 100M.
- HALF BOARD MEALS

# **QURBANI / ZIYARATS**

- OURBANI INCLUDED
- GUIDED ZIYARATS OF MEDINAH

# TRANSPORT

- INTER & INTRA CITY TRANSPORT (PRIVATE TRANSPORT BY BUS)
- NOTE : ( ADDITIONAL SERVICES IF REQUIRED )
- GMC (FOR MASHAIR ) UPTO 6 PAX SAR 4,500/- PER PERSON
- TRAIN ( INTER CITY ) AS PER FACE VALUE SUBJECT TO AVAILABILITY

#### **AL SHAIRE HAJJ & UMRAH** AL KAFEEL MUNAZZAM (PVT) LTD . REG # I-202

| Azizia        | 31 May to 04–Jun  | 04 Days | 04 ZH - 08 ZH      |
|---------------|-------------------|---------|--------------------|
| Mashair       | 04 to 08-Jun      | 05 Days | 08 ZH - 12 ZH      |
| Azizia        | 08 to 10-Jun      | 02 Days | 12 ZH - 14 ZH      |
| Departure Med | 10-Jun            |         | 14 ZH              |
| Med           | 10 to 12 / 13-Jun | 03 Days | 14 ZH - 16 / 17 ZH |
| Departure Pak | 12 / 13-Jun       |         | 16 / 17 ZH         |