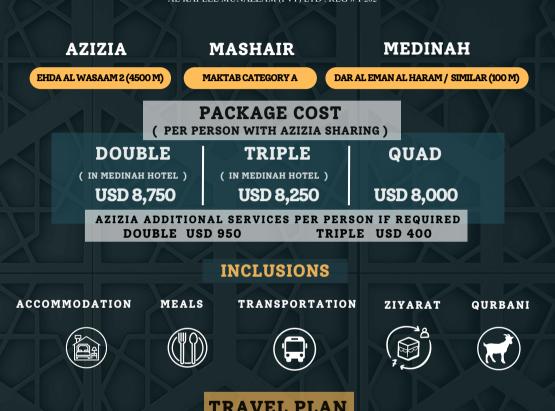

# AZIZIA

- SITUATED AT A DISTANCE OF 4-5 KM FROM HARAM BUT CLOSE ENOUGH TO MINA
- GENDER BASED ACCOMMODATION WITH SHARING OF 4 PERSON IN A ROOM
- FULL BOARD MEALS
- ACCOMMODATION PROVIDED IS TRANSIT IN NATURE WHERE HOTEL AMENITIES ARE NOT AVAILABLE
- SHUTTLE SERVICE TO HARAM DURING STAY IN AZIZIA AS PER THE LAID OUT PLAN. NO TRANSPORT ON (06TH, 07TH & 13TH) ZUL HAJJ FOR HARAM

# MASHAIR (5 DAYS OF HAJJ)

- GYPSUM BOARD AIR CONDITIONED TENTS
- SOFA CUM BED ( 50 CM ), PILLOWS & BLANKETS
- GROUP WASH ROOMS
- FULL BOARD MEALS ON A BUFFET SETTING

### HOTEL MEDINAH

- DAR AL EMAN AL HARAM HOTEL / SIMILAR SITUATED AT THE DISTANCE OF 100M.
- HALF BOARD MEALS

# **QURBANI / ZIYARATS**

- OURBANI INCLUDED
- GUIDED ZIYARATS OF MEDINAH

# TRANSPORT

- INTER & INTRA CITY TRANSPORT (PRIVATE TRANSPORT BY BUS)
- NOTE : ( ADDITIONAL SERVICES IF REQUIRED )
- GMC (FOR MASHAIR ) UPTO 6 PAX SAR 4,500/- PER PERSON
- TRAIN ( INTER CITY ) AS PER FACE VALUE SUBJECT TO AVAILABILITY